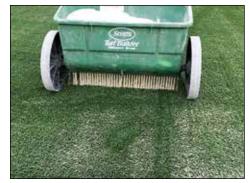

**PRO** TIP 6 | (Step 10) Make sure to place 3/4" lath screws every 6 inches around the perimeter.

**PRO** TIP 7 | (Step 11) Make sure to complete multiple passes with a drop spreader and then broom it in before continuing. Install the infill to the specifications of the turf you are installing.