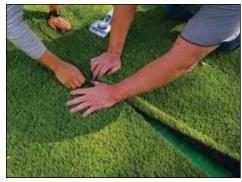

**PRO** TIP 2 | (Step 8) When seaming, ensure the blade direction from each piece is installed in the same direction.

**PRO** TIP 3 | (Step 8) Make a mark where the two pieces of turf meet so that you can line up the center line on the seam tape to the center of the seam. This will ensure complete and even adhesive coverage on both sides of the seam.

**PRO** TIP 5 | (Step 8) Always install the seams with a two or three-person team. One person feeds the turf into the seam, one person lines up the seam, and another makes adjustments with the carpet stretcher.