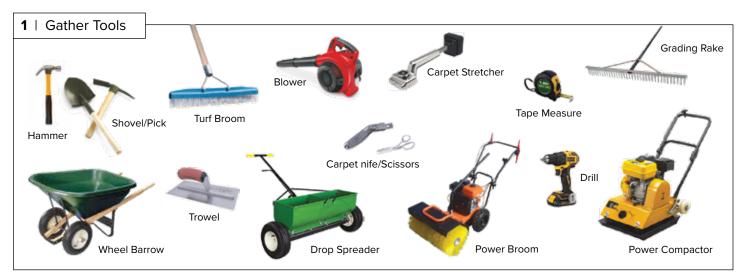

## **13 STEP** Installation Process

Installing Golden Value Synthetic Turf involves preparing the base, much like you would to install pavers, and laying the turf, similar to how you would install carpet. Synthetic turf works best on a flat, compacted, well-draining substrate. Installation steps are highlighted below. For more detailed information, visit our website.

2 | Lay Out the Site

3 | Excavate & Grade

4 | Install Bender Board Edging

**5** | Prepare Base

6 | Roll Out, Position Turf and Trim Selvage Edge

7 | Stretch Turf

8 | Seam Each Piece of Turf

9 | Trim & Cut

10 | Nail & Fasten

11 | Add Fill 12 | Brush To Lift Blades 13 | Clean Up