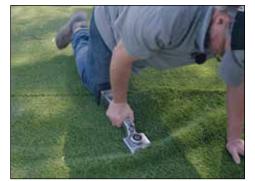

**PRO** TIP 6 | (Step 10) Make sure to place 3/4" lath screws every 6 inches around the perimeter.

**PRO** TIP 7 | (Step 11) Make sure to complete multiple passes with a drop spreader and then broom it in before continuing. Install the infill to the specifications of the turf you are installing.