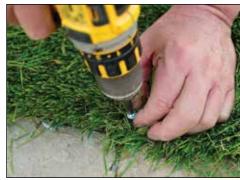

**PRO** TIP 6 | (Step 10) Make sure to place 3/4" lath screws every 6 inches around the perimeter.

**PRO** TIP 7 | (Step 11) Make sure to complete multiple passes with a drop spreader and then broom it in before continuing. Install the infill to the specifications of the turf you are installing.