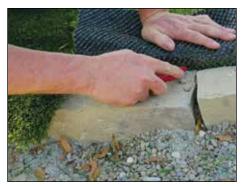

**PRO** TIP 6 | (Step 10) Make sure to place 3/4" lath screws every 6 inches around the perimeter.

**PRO** TIP 7 | (Step 11) Make sure to complete multiple passes with a drop spreader and then broom it in before continuing. Install the infill to the specifications of the turf you are installing.