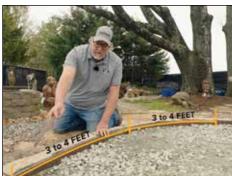

2 | Lay Out the Site

3 | Excavate & Grade

4 | Install Bender Board Edging

**5** | Prepare Base

6 | Roll Out, Position Turf and Trim Selvage Edge

7 | Stretch Turf

8 | Seam Each Piece of Turf

9 | Trim & Cut