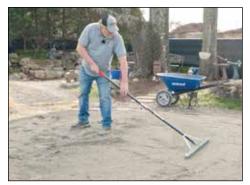

**PRO** TIP 6 | (Step 10) Make sure to place 3/4" lath screws every 6 inches around the perimeter.

**PRO** TIP 7 | (Step 11) Make sure to complete multiple passes with a drop spreader and then broom it in before continuing. Install the infill to the specifications of the turf you are installing.

**PRO** TIP 8 | (Step 12) Always broom the infill against the grain of the turf!

Golden Vale Synthetic Turf RESOURCES

YouTube Link

Website Link