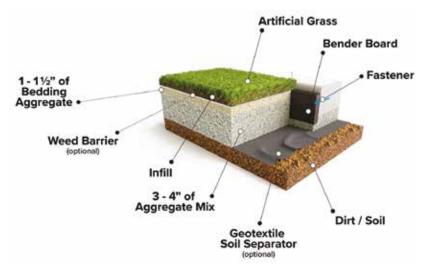

## **GV Elite**

Note: This product has limited availability. Currently available in Arizona & Las Vegas, NV only.

## <mark>ו</mark> USES

- Playgrounds
- Parks
- Soccer Fields
- Football Fields
- General Sports Fields
- Commercial or Residential
- Medium-Heavy Traffic



Flo-Rite Drainage Technology





Pile Height: 2"

Turf Gauge: 3/8"

Face Weight: 80 oz./yd<sup>2</sup>

Backing Weight: 31 oz./yd<sup>2</sup>

Total Weight: 111 oz./yd<sup>2</sup>

Stitch Rate: 12/10 cm

Stitches/m<sup>2</sup>: 12,600

Material/Dtex: PE 14000 & PP 4500

Color: Lime Green, field Green, Light Brown and Emerald Green

Type Of Fiber: PE Monofilament and PP Curled As Thatch

Infill Amount: 3.0 lb./psf.

Primary Backing: Premium GST Backing

Tuft Bind: 10+ lbs/force (ASTM D1335)

Blade Type: Diamond Blade, Double S Blade, Double W Blade

Permeability: 89.1 inches/hr. (ASTM F1551)

Melting Point: 150°F (ASTM D2859)

Grab Tear MD: 190 lbs/force (ASTM D5034)

Grab Tear CMD: 170 lbs/force (ASTM D5034)

Roll Width: 15 ft

Roll Length: 100 ft

Sq. Ft. Per Roll: 1,500

Total Roll Weight: 1135 lbs



Telephone: 877