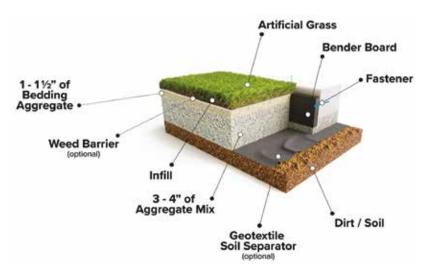

## **GV** Essential

Note: This product has limited availability. Currently available in Arizona & Las Vegas, NV only.



- Landscape
- Lawns
- **Playgrounds**
- Traffic Medians
- Pet Areas
- Commercial or Residential
- Light-Heavy Traffic



15 Year Manufacturer's Warranty 8 Year Manufacturer's High Traffic Warranty



Flo-Rite Drainage Technology





## **SPECIFICATIONS**

Pile Height: 1.58"

Turf Gauge: 5/8"

Face Weight: 50 oz./ yd2

Backing Weight: 28 oz./yd<sup>2</sup>

Total Weight: 78 oz./yd<sup>2</sup>

Stitch Rate: 18.5/10 cm

Stitches/m<sup>2</sup>: 11,655

Material/Dtex: PE 11500 & PP 4000

Color: : Lime Green & Emerald Green with Brown

and Green Thatching

Type Of Fiber: PE Monofilament and PP Curled As

Thatch

Infill Amount: 2.0 lb./psf.

Primary Backing: Premium GST Backing

Tuft Bind: 12+ lbs/force (ASTM D1335)

Blade Type: M Shape Blade

Permeability: 115.1 inches/hr. (ASTM F1551)

Melting Point: 176°F (ASTM D2859)

Grab Tear MD: > 200 lbs/force (ASTM D5034)

Grab Tear CMD: > 200 lbs/force (ASTM D5034)

Roll Width: 15 ft

Roll Length: 100 ft

Sq. Ft. Per Roll: 1500

Total Roll Weight: 692 lbs