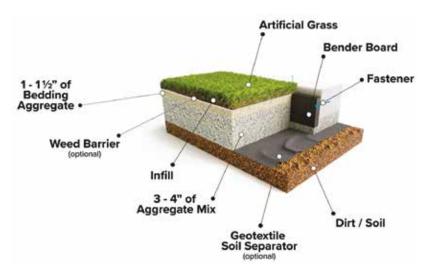

## 😤 USES

- Landscape
- Lawns
- Playgrounds
- Traffic Medians
- Pet Areas
- Commercial or Residential
- Light-Heavy Traffic

15 Year Manufacturer's Warranty
8 Year Manufacturer's High Traffic Warranty

Flo-Rite Drainage Technology

Pile Height: 1¾" Turf Gauge: 1/2" Face Weight: 66 oz./ yd<sup>2</sup> Backing Weight: 27 oz./yd<sup>2</sup> Total Weight: 93 oz./yd<sup>2</sup> Stitch Rate: 20/10 cm Stitches/m<sup>2</sup>: 13.860 Material/Dtex: PE 10000 & PP 4000 Color: : Emerald Green & Olive Green with Brown and Green Thatching Type Of Fiber: PE Monofilament and PP Curled As Thatch Infill Amount: 2.0 lb./psf. Primary Backing: Premium GST Backing Tuft Bind: 13+ lbs/force (ASTM D1335) Blade Type: S Shape Blade Permeability: 122.6 inches/hr. (ASTM F1551) Melting Point: 176 °F (ASTM D2859) Grab Tear MD: > 200 lbs/force (ASTM D5034)

Grab Tear CMD: > 200 lbs/force (ASTM D5034)

Roll Width: 15 ft

Roll Length: 75ft, 100 ft

Sq. Ft. Per Roll: 1,125, 1,500

Total Roll Weight: 927 lbs